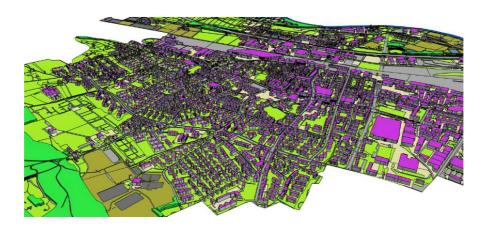

#### **Digital Terrain Model**

Digital Terrain Model (DTM) is a bare earth model that is generated using stereo pair of imageries. Such models become an integral part of topographic surveys. These models are also

### Digital Surface Model

Digital Surface Model (DSM) represents the elevations of the reflective surfaces of trees, buildings, and other features

used to generate contour maps.

elevated above the "Bare Earth". It represents the earth's surface and includes all objects on it.