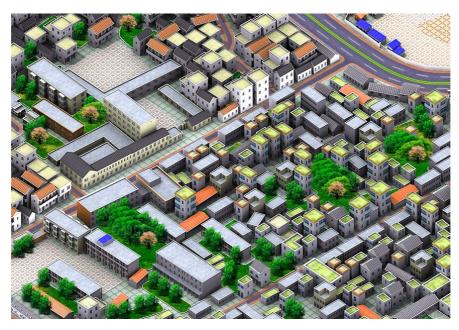

## **3D BUILDING**

SATPALDA's 3D building, yet another product, provides a detailed visual representation of the built environment and provides analysis and interpretation of urban landscape on an unprecedented level. These 3D models are derived photogrammetrically from highresolution satellite and aerial imagery, which supports developers, architects, networks, and urban planners. It is about giving shape, height, and elevation of the buildings based on the latest remote sensing imagery.

## **Some 3D Applications:**

- Giving 3D tours in the real estate sector
- Used in telecommunication projects
- Used in aviation where the height of buildings inside and near the airport is required
- Used in gaming and various simulators
- Used to measure the volume, surface area of objects
- Incorporate new buildings into the existing urban model
- Edit the properties as per the modification