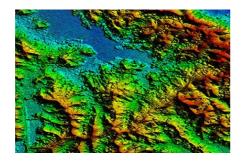

#### **Digital Terrain Model**

Digital Terrain Model (DTM) is a bare earth model that is generated using stereo pair of imageries. Such models become an integral part of topographic surveys. These models are also

### Digital Surface Model

Digital Surface Model (DSM) represents the elevations of the reflective surfaces of trees, buildings, and other features

used to generate contour maps.

elevated above the "Bare Earth". It represents the earth's surface and includes all objects on it.