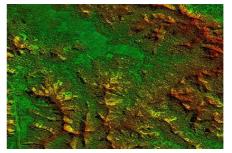

#### **Digital Terrain Model**

Digital Terrain Model (DTM) is a bare earth model that is generated using stereo pair of imageries. Such models become an integral part of topographic surveys. These models are also

### Digital Surface Model

Digital Surface Model (DSM) represents the elevations of the reflective surfaces of trees, buildings, and other features

used to generate contour maps.

elevated above the "Bare Earth". It represents the earth's surface and includes all objects on it.