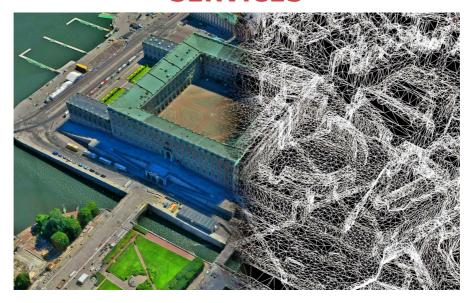

## **3D BUILDING**

SATPALDA's 3D building, yet another product, provides a detailed visual representation of the built environment and provides analysis and interpretation of urban landscape on an unprecedented level. These 3D models are derived photogrammetrically from highresolution satellite and aerial imagery, which supports developers, architects, networks, and urban planners. It is about giving shape, height, and elevation of the buildings based on the latest remote sensing imagery.

# The 3D data can create two basic categories of objects:

- 1. Point, line, and surface objects coinciding with a ground surface such as streets, roads.
- 2. Volume objects that stick out the ground (buildings, towers, and so on).