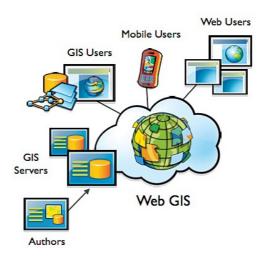

The fundamental design principle is based on a service-oriented approach. This WebGIS application has a rich user interface with a responsive design interface using an n-tier service-oriented architecture (SOA) using the Microsoft .NET platform.