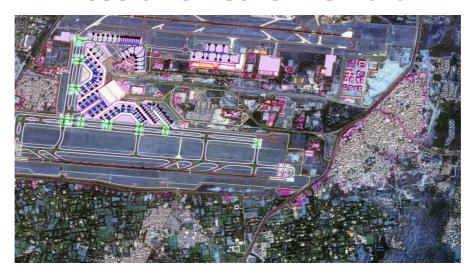

## Creation of an AMDB using High **Resolution Satellite Data**

Aerodrome mapping information is extremely significant for those who perform various activities at aerodrome area. The list include pilots, airline operations personnel, air traffic controllers, apron controllers, surface vehicle operators, construction/maintenance crews, emergency /security personnel's, etc.

At SATPALDA we create a unique product called Aerodrome Mapping Database (AMDB). This represents a collection of aerodrome information that is organized and arranged for ease of electronic storage and retrieval in systems that support aerodrome surface movements, training, charting, and planning. We are currently working on a project that includes the creation of such database for various airports worldwide. SATPALDA is capable of producing AMDB both in 2D and 3D environment. Following are the classes used:

- Runway Element
- Runway Markings
- Blastpad
- Taxiway Holding Position
- Stand Guidance Lines
- Service Roads
- Vertical Point Structures
- Runway Shoulder
- Runway Intersection
- Taxiway Element

- Taxiway Guidance Lines
- Arrest Gear Location
- Vehicle Parking Area
- Vertical Line Structures
- Runway Exit Lines
- Runway Holding Position
- Taxiway Shoulder
- Apron Element
- Parking Stand Area
- Helipad
- Vertical Polygon Structures

Input Data: 50cm Orthophoto or better Satellite Imagery **Product Type: AMDB (2D)** Delivery Format: ESRI Shapefile or any other GIS compatible format

**Contact us for a Quote** 