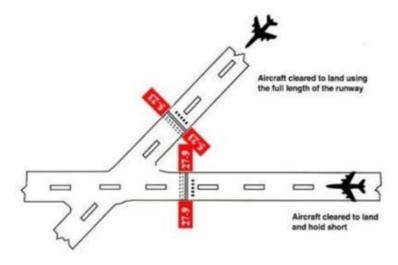

# **Aerodrome Mapping Database**

Satpalda produces an AMDB that includes 21 distinct extracted feature sets of AMDB. AMDB is a spatial database of an airport, which has multipurpose use. The primary use of AMDB is in Low visibility, as meteorological conditions deteriorate visibility, it may then become necessary to establish low visibility procedures on the airfield.

AMDBs are produced and exchanged as datasets using global standards and tools of mainstream Geographic Information System (GIS) technology.

#### **Some 3D Applications:**

- Taxi routing functions
- Visualize runway closures
- Electronic Flight Bags (EFBs)
- Parking stands

....