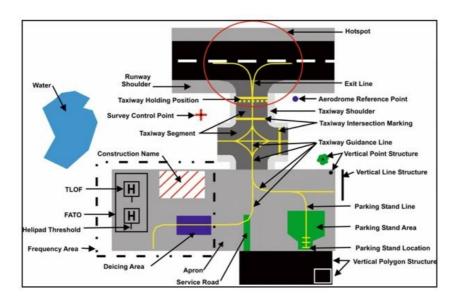

# **Aerodrome Mapping Database**

Satpalda produces an AMDB that includes 21 distinct extracted feature sets of AMDB. AMDB is a spatial database of an airport, which has multipurpose use. The primary use of AMDB is in Low visibility, as meteorological conditions deteriorate visibility, it may then become necessary to establish low visibility procedures on the airfield.

AMDBs are produced and exchanged as datasets using global standards and tools of mainstream Geographic Information System (GIS) technology.

#### **Some 3D Applications:**

- Taxi routing functions
- Visualize runway closures
- Electronic Flight Bags (EFBs)
- Parking stands

....