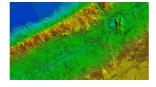

# 3D Landscape

#### **DTM**

Digital Terrain Model (DTM) is a bare earth model that generated using stereo pair of Such imageries. models become an integral part topographic surveys. These models are also used to generate contour maps.

#### **DSM**

Digital Surface Model (DSM) represents the elevations of the reflective surfaces of trees, buildings, and other features elevated above the "Bare Earth". It represents the earth's surface and includes all objects on it.