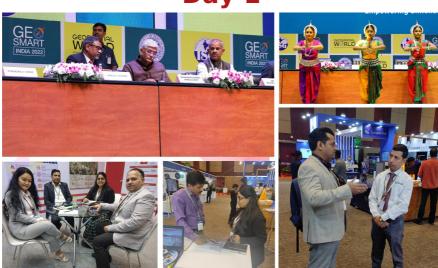

Shri Gajendra Singh Shekhawat, Union Jal Shakti Minister, launched the GeoSmart India 2022 Summit in Hyderabad and stated that the country is at the forefront of a new wave of socioeconomic prosperity powered by cutting-edge technology and innovation.

The collection, production, and dissemination of geospatial data have been democratized.

Amit Seymour, Director of SATPALDA addressed the event on the topic "Towards Smart & spatially connected Governance".

He gave an overview of the company and services provided by the company focusing particularly on Smart city strategies such as smart city planning and redesigning, redevelopment, retrofitting, and greenfield.

He also discussed various applications, including Digital Twin, Property Tax Evasion Using GIS, and Water Resource Management: Utility, Risk, and Prevention.