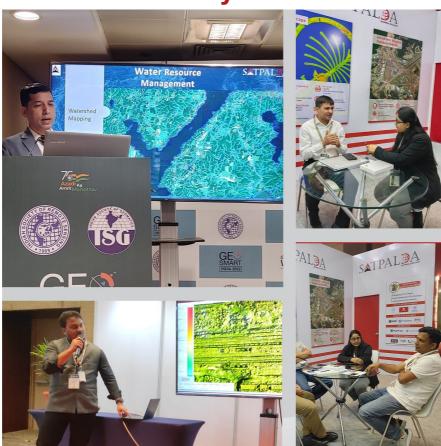

He also discussed various applications, including Digital Twin, Property Tax Evasion Using GIS, and Water Resource Management: Utility, Risk, and Prevention.

## Day 3

Our International Business Specialist and Geospatial Expert, Mr. Yashwant Singh, spoke on "Geospatial Data and Services for Water Resource Management."

It was followed by a demonstration on "Modern Technologies in Linear Infrastructure/Railways" by Nikhil Saini Business Development Manager.