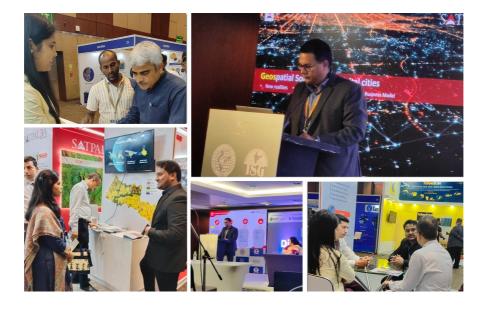

## Day 3

Our International Business Specialist and Geospatial Expert, Mr. Yashwant Singh, spoke on "Geospatial Data and Services for Water Resource Management."

It was followed by a demonstration on "Modern Technologies in Linear Infrastructure/Railways" by Nikhil Saini Business Development Manager.

Our network expanded as we met with more geospatial professionals on day three as well.

SATPALDA is a leading provider of geospatial products and services. The company is also a reseller of multiple satellite data products and has a proven track record of delivering project-critical geospatial products, including satellite imagery, UAV imagery, 3d models, elevation models, GIS, LULC maps, planimetry, terrain solutions and many more. To know more: